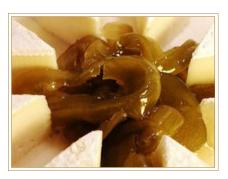

jar 120 gr Shelf life: 730 days REGION: Lombardy

PEAR MUSTARD

jar 120 gr Shelf life: 730 days REGION: Lombardy

QUINCE MUSTARD

jar 120 gr Shelf life: 730 days REGION: Lombardy

Senga extra mustards and jams are the meeting point between a genuine enthusiasm for the fruits of the Mantuan land and the desire to enhance them by preserving the purity of their flavours.