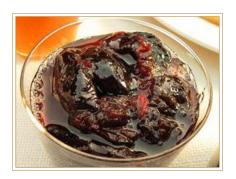

Shelf life: 730 days

REGION: Lombardy

Mantuan Mustard:
candied fruit or vegetables
cut into thin slices and
dipped in a sugar syrup
flavoured with mustard
essence. No preservatives or
additives, just fruit, sugar,
lemon, mustard, and the
time it takes to do things
right.

Senga extra mustards and jams are the meeting point between a genuine enthusiasm for the fruits of the Mantuan land and the desire to enhance them by preserving the purity of their flavours.

ORANGE MUSTARD