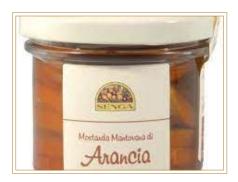

Senga extra mustards and jams are the meeting point between a genuine enthusiasm for the fruits of the Mantuan land and the desire to enhance them by preserving the purity of their flavours.

ORANGE MUSTARD

jar 120 gr Shelf life: 730 days

REGION: Lombardy

OLIVE TAGGIASCHE MUSTARD

jar 120 gr Shelf life: 730 days

REGION: Lombardy

PEAR WITH COFFEE MUSTARD

jar 120 gr Shelf life: 730 days REGION: Lombardy

APPLE MUSTARD