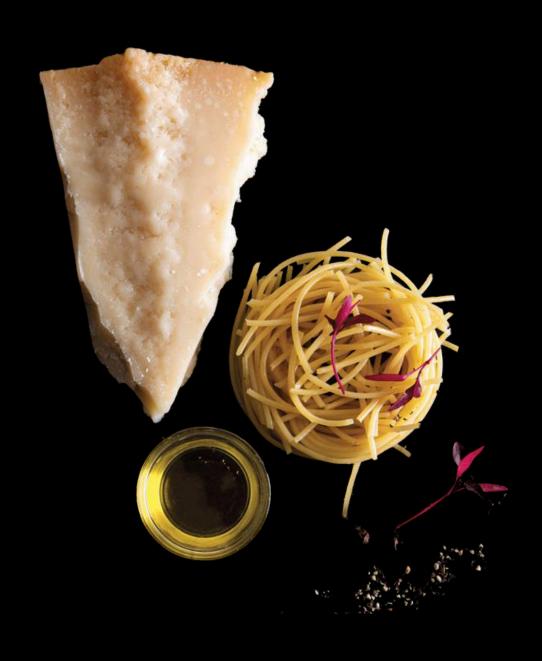

gourm st

# click on the images to find more information on <u>our website</u> and download the data sheets





click on the heart to choose your products and compile your <u>wish list</u>

do not hesitate to <u>contact us</u> for information and additional materials





look for our product seasonality suggestions





Senga extra mustards and jams are the meeting point between a genuine enthusiasm for the fruits of the Mantuan land and the desire to enhance them by preserving the purity of their flavours.





PLUM MUSTARD

jar 120 gr
Shelf life: 730 days
REGION: Lombardy



STRAWBERRY MUSTARD

jar 120 gr

Shelf life: 730 days

REGION: Lombardy



GREEN TOMATO MUSTARD

jar 120 gr

Shelf life: 730 days

REGION: Lombardy



PUMPKIN MUSTARD

jar 120 gr

Shelf life: 730 days

REGION: Lom