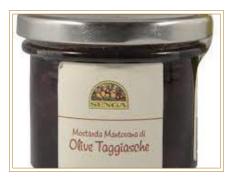

jar 120 gr Shelf life: 730 days

REGION: Lombardy

OLIVE TAGGIASCHE MUSTARD

jar 120 gr Shelf life: 730 days

REGION: Lombardy

PEAR WITH COFFEE MUSTARD

jar 120 gr Shelf life: 730 days REGION: Lombardy

APPLE MUSTARD