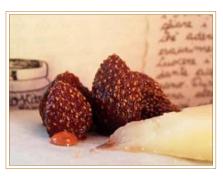

PLUM MUSTARD

jar 120 gr
Shelf life: 730 days
REGION: Lombardy

STRAWBERRY MUSTARD

jar 120 gr

Shelf life: 730 days

REGION: Lombardy

GREEN TOMATO MUSTARD

jar 120 gr