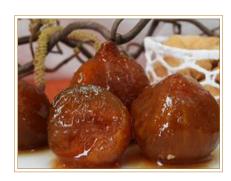

Shelf life: 730 days

REGION: Lombardy

PUMPKIN MUSTARD

jar 120 gr

Shelf life: 730 days

REGION: Lombardy

FIG MUSTARD

jar 120 gr