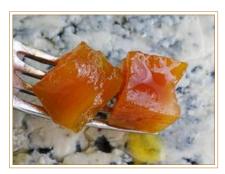

Shelf life: 730 days

REGION: Lombardy

Mantuan Mustard:
candied fruit or vegetables
cut into thin slices and
dipped in a sugar syrup
flavoured with mustard
essence. No preservatives or
additives, just fruit, sugar,
lemon, mustard, and the
time it takes to do things
right.