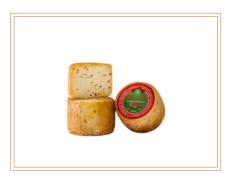

## CASEIFICIO ROSSO

Four generations have handed down the historical memory of the cheese-making tradition of the Biella alpine valleys.

PIZZIKO

350 gr | Cheese with chili pepper Shelf life: 60 days

REGION: Piedmont