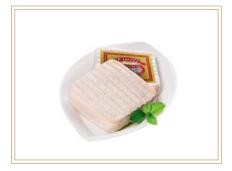

MACCAGNETTO
350 gr | Cow milk
Shelf life: 60 days
REGION: Piedmont

CASTELROSSO

400 gr | Cow milk

Shelf life: 60 days

REGION: Piedmont

MARGOT
350 gr | Cheese aged with beer
Shelf life: 60 days
REGION: Piedmont