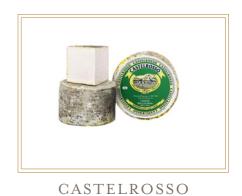

MACCAGNETTO
350 gr | Cow milk
Shelf life: 60 days
REGION: Piedmont

CASTELROSSO

400 gr | Cow milk

Shelf life: 60 days

REGION: Piedmont

MARGOT
350 gr | Cheese aged with beer
Shelf life: 60 days
REGION: Piedmont