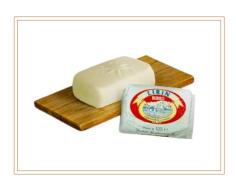

## LIRIN BUTTER

125 gr - 200 gr Shelf life: 45 days

REGION: Piedmont

Not finding what you're looking for?

We specialise in food scouting and customised logistics, tell us what you are looking for and we will do everything we can to help you