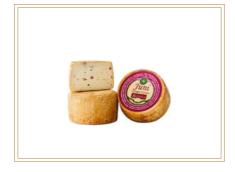

JUNI

350 gr | Cheese with juniper Shelf life: 60 days

 $REGION:\ Piedmont$ 

CASTELLA

120 gr | Castelrosso cheese cream Shelf life: 913 days

REGION: Piedmont

TRUCK

250 gr | Goat, sheep & cow milk Shelf life: 45 days