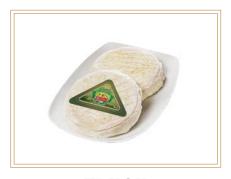

REGION: Piedmont

FIUREL

250 gr | Sheep & cow milk Shelf life: 45 days

REGION: Piedmont