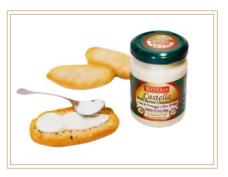

JUNI

350 gr | Cheese with juniper Shelf life: 60 days

 $REGION:\ Piedmont$ 

CASTELLA

120 gr | Castelrosso cheese cream Shelf life: 913 days

REGION: Piedmont

TRUCK

250 gr | Goat, sheep & cow milk Shelf life: 45 days