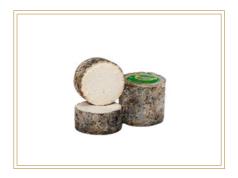

JUNI

350 gr | Cheese with juniper Shelf life: 60 days

 $REGION:\ Piedmont$ 

CASTELLA

120 gr | Castelrosso cheese cream Shelf life: 913 days

REGION: Piedmont

TRUCK

250 gr | Goat, sheep & cow milk Shelf life: 45 days

REGION: Piedmont

FIUREL

250 gr | Sheep & cow milk Shelf life: 45 days

REGION: Piedmont